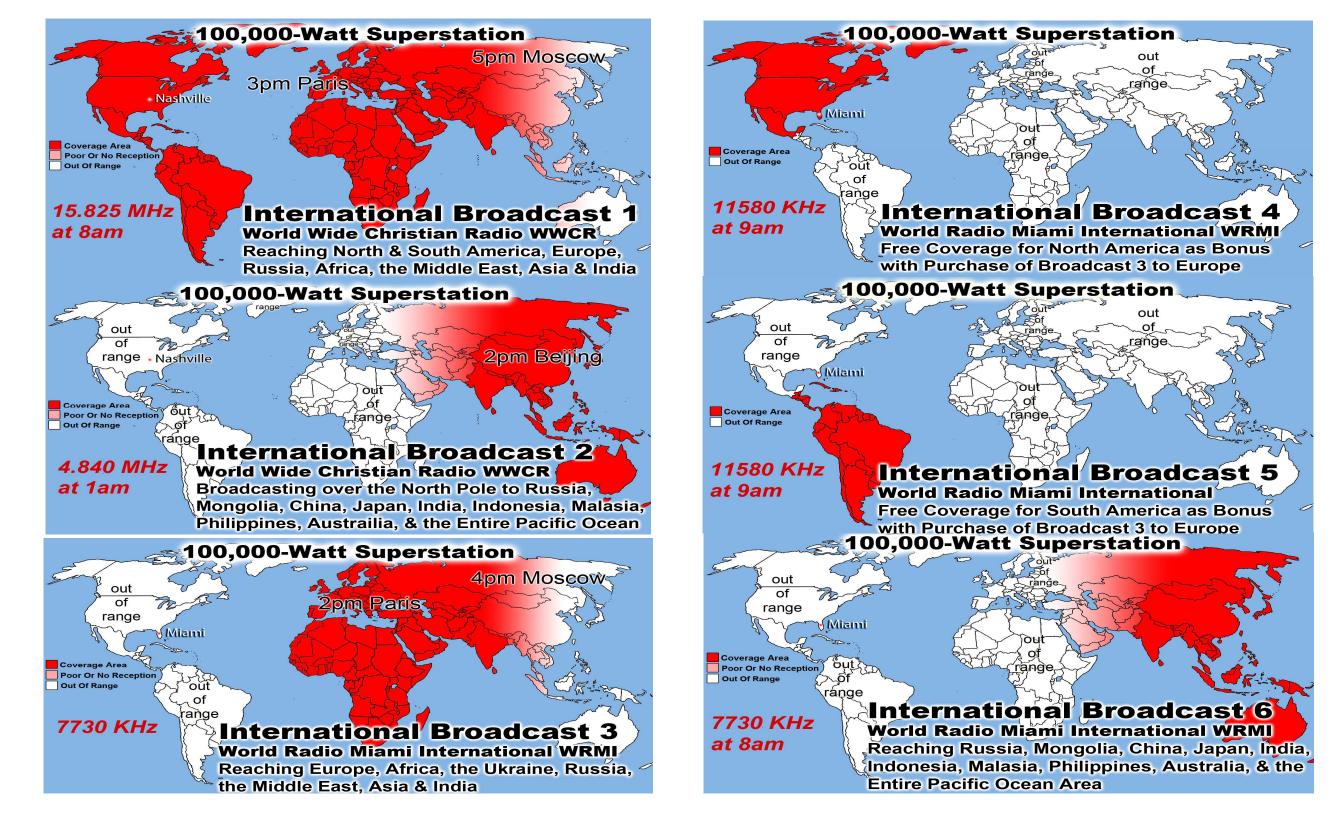

0%  | 21521     | 0.01%  | Singapore                  |
| 18 | 248                           | 0.09%  | 195   | 0.08%  | 6562      | 0.00%  | Australia                  |
| 19 | 230                           | 0.08%  | 138   | 0.06%  | 3507      | 0.00%  | China                      |
| 20 | 229                           | 0.08%  | 149   | 0.06%  | 6913      | 0.00%  | Poland                     |
| 21 | 222                           | 0.08%  | 148   | 0.06%  | 4005      | 0.00%  | Serbia                     |











MORE OPPORTUNITY TODAY THAN EVER BEFORE IN HISTORY

JESUS CRUCIFIED |

KING JAMES BIBLE

+T+ 30AD 300 MILLION 1611AD 500 MILLION

TODAY THERE ARE: 7.5 BILLION SOULS 2011AD 6,987,000,000 1995AD 5,760,000,000 1950AD 2,516,000,000 1900AD 1,656,000,000 1850AD 1,265,000,000