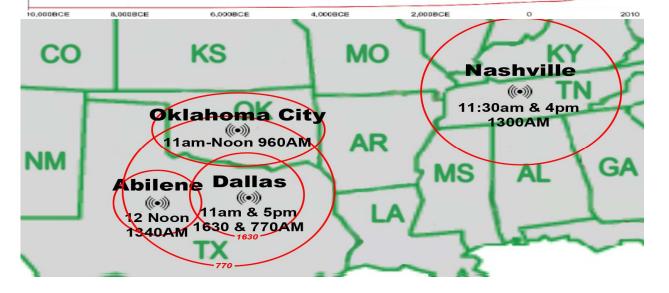

.10%  | 21521     | 0.01%  | Singapore                  |
| 18 | 248                           | 0.09%  | 195   | 0.08%  | 6562      | 0.00%  | Australia                  |
| 19 | 230                           | 0.08%  | 138   | 0.06%  | 3507      | 0.00%  | China                      |
| 20 | 229                           | 0.08%  | 149   | 0.06%  | 6913      | 0.00%  | Poland                     |
| 21 | 222                           | 0.08%  | 148   | 0.06%  | 4005      | 0.00%  | Serbia                     |











MORE OPPORTUNITY TODAY THAN EVER BEFORE IN HISTORY

JESUS CRUCIFIED |

KING JAMES BIBLE

+T+ 30AD 300 MILLION 1611AD 500 MILLION

TODAY THERE ARE: 7.5 BILLION SOULS 2011AD 6,987,000,000 1995AD 5,760,000,000 1950AD 2,516,000,000 1900AD 1,656,000,000 1850AD 1,265,000,000