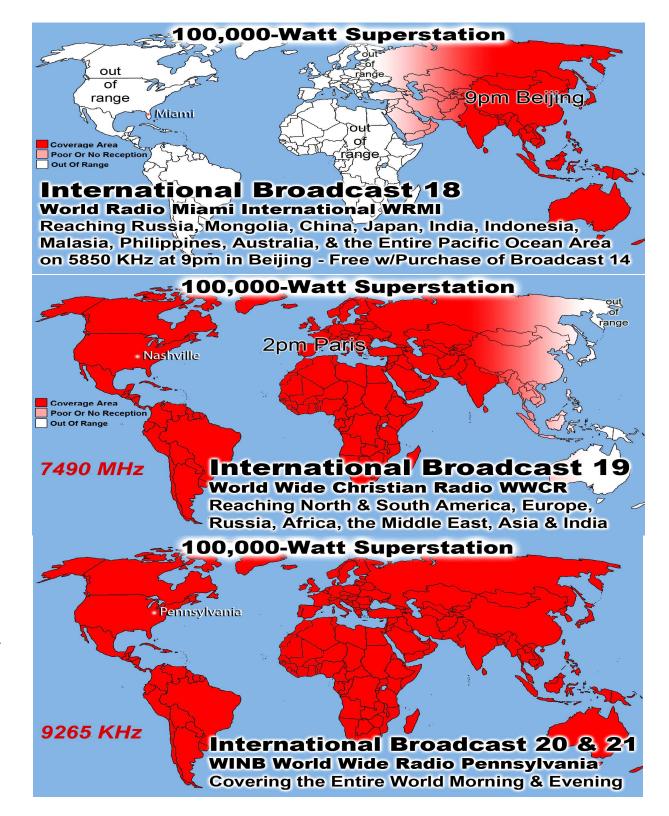

Last Weeks Offering: \$ 1,881.70 Last Weeks Attendance: 192 + children

Prayer Requests last week: 21

Bible Class Tuesday-Friday William 10AM

Prison Chaplain: Eddie Frazier Baptized Last Sunday: 18 Prison Baptisms 2018: 223 Prison Baptisms 2017: 523 since 1998 - Over 19,000 Souls