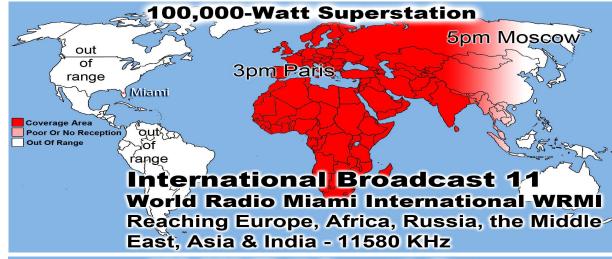

Last Weeks Offering: \$ 1,881.70 Last Weeks Attendance: 192 + children

Prayer Requests last week: 21

Bible Class Tuesday-Friday William 10AM

Prison Chaplain: Eddie Frazier Baptized Last Sunday: 18 Prison Baptisms 2018: 223 Prison Baptisms 2017: 523 since 1998 - Over 19,000 Souls