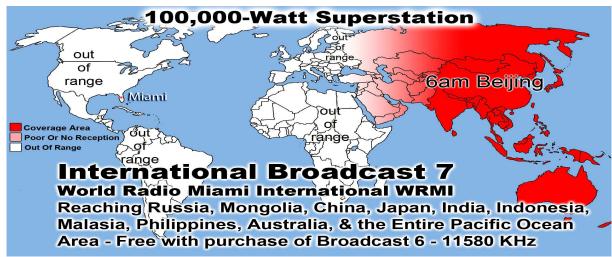

| 0.11%  | 268   | 0.12%  | 49670     | 0.02%  | Canada                     |
| 16 | 304                           | 0.11%  | 283   | 0.12%  | 152260    | 0.05%  | Thailand                   |
| 17 | 249                           | 0.09%  | 227   | 0.10%  | 21521     | 0.01%  | Singapore                  |
| 18 | 248                           | 0.09%  | 195   | 0.08%  | 6562      | 0.00%  | Australia                  |
| 19 | 230                           | 0.08%  | 138   | 0.06%  | 3507      | 0.00%  | China                      |
| 20 | 229                           | 0.08%  | 149   | 0.06%  | 6913      | 0.00%  | Poland                     |
| 21 | 222                           | 0.08%  | 148   | 0.06%  | 4005      | 0.00%  | Serbia                     |











MORE OPPORTUNITY TODAY THAN EVER BEFORE IN HISTORY

JESUS CRUCIFIED |

KING JAMES BIBLE

+T+ 30AD 300 MILLION 1611AD 500 MILLION

TODAY THERE ARE: 7.5 BILLION SOULS 2011AD 6,987,000,000 1995AD 5,760,000,000 1950AD 2,516,000,000 1900AD 1,656,000,000 1850AD 1,265,000,000