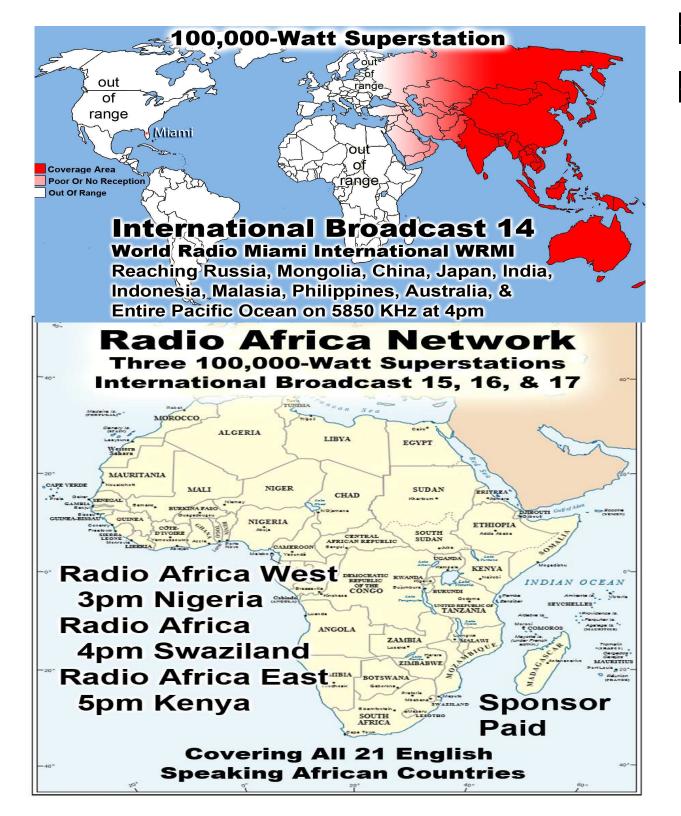

Last Weeks Offering: \$ 1,881.70 Last Weeks Attendance: 192 + children

Prayer Requests last week: 21

Bible Class Tuesday-Friday William 10AM

Prison Chaplain: Eddie Frazier Baptized Last Sunday: 18 Prison Baptisms 2018: 223 Prison Baptisms 2017: 523 since 1998 - Over 19,000 Souls