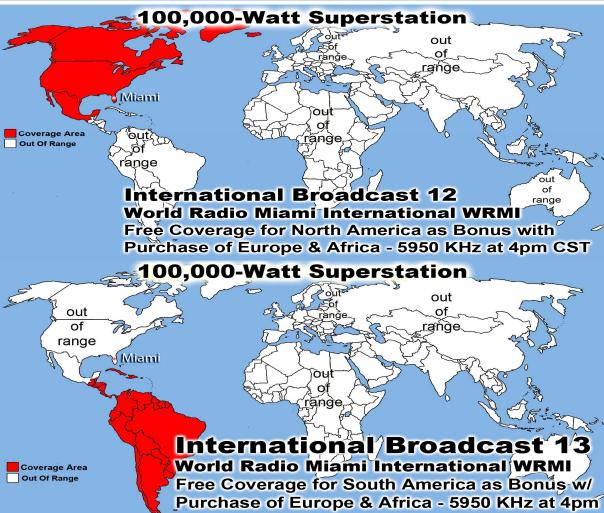

Last Weeks Offering: \$ 1,881.70 Last Weeks Attendance: 192 + children

Prayer Requests last week: 21

Bible Class Tuesday-Friday William 10AM

Prison Chaplain: Eddie Frazier Baptized Last Sunday: 18 Prison Baptisms 2018: 223 Prison Baptisms 2017: 523 since 1998 - Over 19,000 Souls