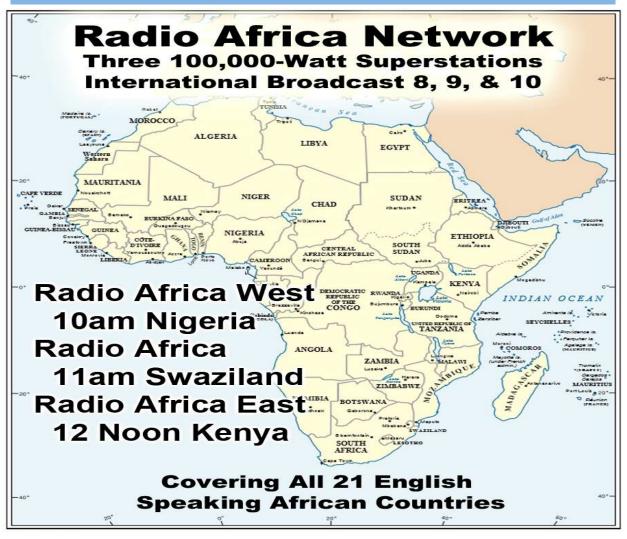

| 0.11%  | 268   | 0.12%  | 49670     | 0.02%  | Canada                     |
| 16 | 304                           | 0.11%  | 283   | 0.12%  | 152260    | 0.05%  | Thailand                   |
| 17 | 249                           | 0.09%  | 227   | 0.10%  | 21521     | 0.01%  | Singapore                  |
| 18 | 248                           | 0.09%  | 195   | 0.08%  | 6562      | 0.00%  | Australia                  |
| 19 | 230                           | 0.08%  | 138   | 0.06%  | 3507      | 0.00%  | China                      |
| 20 | 229                           | 0.08%  | 149   | 0.06%  | 6913      | 0.00%  | Poland                     |
| 21 | 222                           | 0.08%  | 148   | 0.06%  | 4005      | 0.00%  | Serbia                     |











MORE OPPORTUNITY TODAY THAN EVER BEFORE IN HISTORY

JESUS CRUCIFIED |

KING JAMES BIBLE

+T+ 30AD 300 MILLION 1611AD 500 MILLION

TODAY THERE ARE: 7.5 BILLION SOULS 2011AD 6,987,000,000 1995AD 5,760,000,000 1950AD 2,516,000,000 1900AD 1,656,000,000 1850AD 1,265,000,000